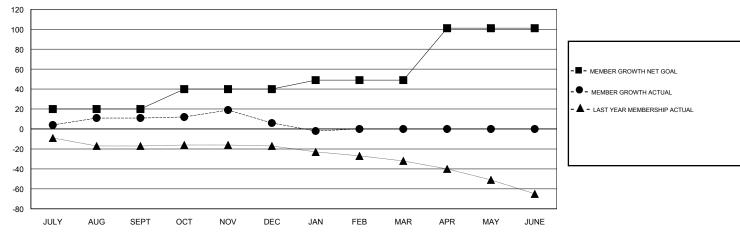

## GOALS AND ACTUAL NEW CLUBS CUMULATIVE

## GOALS AND ACTUAL MEMBERS CUMULATIVE

| DROPPED CLUBS: 0  DROPPED MEMBERS |    | 18 CLUBS OF 44 ADDED 1 OR MORE<br>NEW MEMBERS | GENDER DISTRIBUTION  MALE 641 (77.60%)  FEMALE 185 (22.40%)  Women Percentage Fiscal Year Goal: 27% |     |
|-----------------------------------|----|-----------------------------------------------|-----------------------------------------------------------------------------------------------------|-----|
| DECEASED                          | 12 | CLICK HERE FOR CUMULATIVE  MEMBERSHIP DATA    | TOTAL FAMILY UNIT MEMBERS                                                                           | 120 |
| CLUB CANCELLED                    | 0  |                                               |                                                                                                     | 61  |
| OTHER                             | 39 |                                               | FAMILY MEMBERS PAYING HALF DUES                                                                     | 01  |
| TOTAL                             | 51 |                                               |                                                                                                     |     |