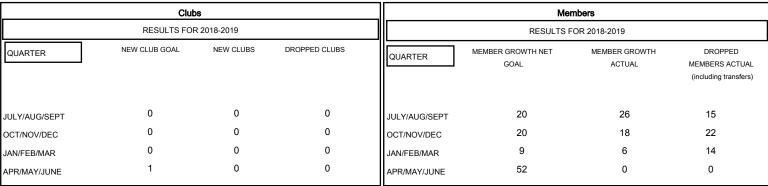

## GOALS AND ACTUAL NEW CLUBS CUMULATIVE

## GOALS AND ACTUAL MEMBERS CUMULATIVE

| DROPPED CLUBS: 0  DROPPED MEMBERS |    | 18 CLUBS OF 44 ADDED 1 OR MORE<br>NEW MEMBERS | GENDER DISTRIBUTION  MALE 641 (77.60%)  FEMALE 185 (22.40%)  Women Percentage Fiscal Year Goal: 27% |     |
|-----------------------------------|----|-----------------------------------------------|-----------------------------------------------------------------------------------------------------|-----|
| DECEASED                          | 12 | CLICK HERE FOR CUMULATIVE  MEMBERSHIP DATA    | TOTAL FAMILY UNIT MEMBERS                                                                           | 120 |
| CLUB CANCELLED                    | 0  |                                               |                                                                                                     | 61  |
| OTHER                             | 39 |                                               | FAMILY MEMBERS PAYING HALF DUES                                                                     | 01  |
| TOTAL                             | 51 |                                               |                                                                                                     |     |